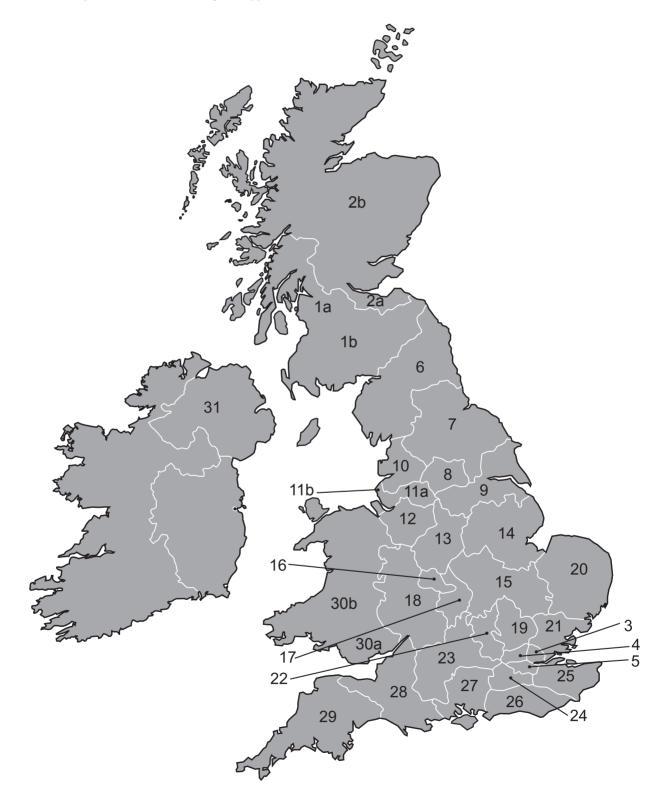

# Areas covered in each Dun & Bradstreet Business

This is one in a series of 34 Dun & Bradstreet Business Registers that cover the whole of the United Kingdom. The areas are split as shown below and given opposite.

# Areas covered in each Dun & Bradstreet Business

- 1a. Glasgow
- 1b. South Of Scotland
- 2a. Edinburgh & North Of Scotland
- 2b. North Of Scotland
- 3. London: WC, EC, E, N
- 4. London: NW, W
- 5. London: SW, SE
- 6. Northumberland, Tyne & Wear, Cumbria, Isle Of Man
- 7. Durham, Cleveland, North Yorkshire
- 8. West Yorkshire
- 9. South Yorkshire, East Yorkshire & North East Lincolnshire
- 10. Lancashire
- 11a. Greater Manchester
- 11b. Liverpool & Merseyside
- 12. Cheshire
- 13. Derbyshire, Staffordshire
- 14. Nottinghamshire, Lincolnshire
- 15. Leicestershire, Northamptonshire, Cambridgeshire
- 16. Birmingham
- 17. West Midlands, Warwickshire
- 18. Shropshire, Hereford & Worcester, Gloucestershire
- 19. Bedfordshire, Hertfordshire
- 20. Norfolk, Suffolk
- 21. Essex
- 22. Middlesex, Buckinghamshire
- 23. Oxfordshire, Berkshire, Wiltshire
- 24. Surrey
- 25. Kent
- 26. East Sussex, West Sussex
- 27. Hampshire, Isle Of Wight
- 28. Somerset, Dorset, Bath & Bristol
- 29. Devon, Cornwall, Isles Of Scilly, Channel Islands
- 30a. Cardiff & Wales
- 30b. Rest of Wales
- 31. Northern Ireland