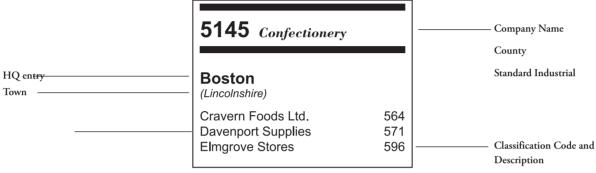

## 1. BUSINESSES BY TOWN & COUNTY

The businesses are listed geographically in the order of town, within county, within region. There are two types of business entry, HQ and branch.

|                           | HQ Entry                                |                      |                                        |
|---------------------------|-----------------------------------------|----------------------|----------------------------------------|
| Full Legal Name           | - Davidson Motor Spares                 | s Ltd.               | Headquarters Address                   |
| Telephone Number          | West Hall Road, Lincoln, LN6            |                      | Fax Number                             |
| Formation Date and        | <b>Tel:</b> 01522-697453 <b>Fax:</b> 01 | 1522-697454          |                                        |
| Status of Company         | <b>Estd:</b> 1978 Priv. Co. <b>Reg</b>  | <b>J.No:</b> 1469541 | —————————————————————————————————————— |
| US Standard Industrial    | US SIC: 5013 Automotive pa              | arts and supplies    | Number                                 |
| Classification Code and   | Managing Director: F D Da               | vidson —             | ——— Names and Job                      |
| Description               | Directors: P F Stock; S P M             | Iorrison             | Functions                              |
| Company Secretary's Name_ | Company Secretary: M P G                | àibson               |                                        |
|                           | Sales: £2,947,362 (30-06-06             |                      | Total Sales Turnover                   |
| Total Profit/Loss         |                                         |                      | (at date given)                        |
| (Loss in brackets)        | <b>Net Worth:</b> £77,893               | Risk Ind: 2 $-$      | — Dun & Bradstreet 'risk               |
| Net Worth                 | Emp: 36                                 |                      | indicator'                             |
|                           |                                         |                      | Number of Employees                    |

|                          | Branch Entry                                           |               |                        |
|--------------------------|--------------------------------------------------------|---------------|------------------------|
| (see page iv)            | Davidson Motors                                        |               |                        |
| Branch Name              | Main St, Grantham, NG31 9YZ — <b>Tel:</b> 01476-123456 |               | — Classification Code  |
| Branch Telephone Number- | US SIC: 5013                                           |               |                        |
|                          | HQ: Davidson Motor Spares Ltd.; Lincoln                | Risk Ind: 2 — | — HQ Name and Location |
| US Standard Industrial   |                                                        |               | Branch Address         |
|                          |                                                        |               | Dun & Bradstreet 'Risk |

All data are fictitious

Oun & Bradstreet 'Risk Indicator'

Use this section to:

- identify sales prospects by town or country •
- contact local employers •
- compile targeted prospect lists •
- find local suppliers •